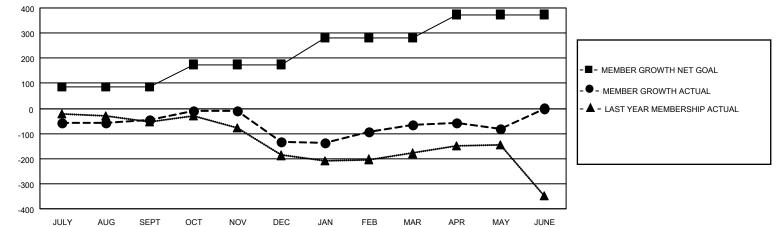

## GAT MONTHLY MEMBERSHIP PROGRESS REPORT

**Multiple District 19** 

LOCATION: WASHINGTON

Results as of: 5/31/2023

| Clubs         |               |             |               | Members               |                           |                         |                                                    |
|---------------|---------------|-------------|---------------|-----------------------|---------------------------|-------------------------|----------------------------------------------------|
|               | RESULTS FOR   | R 2022-2023 |               | RESULTS FOR 2022-2023 |                           |                         |                                                    |
| QUARTER       | NEW CLUB GOAL | NEW CLUBS   | DROPPED CLUBS | QUARTER               | MEMBER GROWTH NET<br>GOAL | MEMBER GROWTH<br>ACTUAL | DROPPED<br>MEMBERS ACTUAL<br>(including transfers) |
| JULY/AUG/SEPT | 2             | 0           | 4             | JULY/AUG/SE           | PT 84                     | 274                     | 287                                                |
| OCT/NOV/DEC   | 6             | 0           | 4             | OCT/NOV/DEC           | c 91                      | 306                     | 357                                                |
| JAN/FEB/MAR   | 1             | 2           | 3             | JAN/FEB/MAR           | 104                       | 359                     | 260                                                |
| APR/MAY/JUNE  | 6             | 0           | 1             | APR/MAY/JUN           | IE 95                     | 199                     | 187                                                |

CURRENT YEAR ACTUAL NEW CLUBS

▲ - LAST YEAR ACTUAL NEW CLUBS

GOALS AND ACTUAL MEMBERS CUMULATIVE

| DROPPED CLUBS: 12       |           | 258 CLUBS OF 381 ADDED 1 OR<br>MORE NEW MEMBERS | GENDER DISTRIBUTION               |                |
|-------------------------|-----------|-------------------------------------------------|-----------------------------------|----------------|
|                         |           | MORE NEW MEMBERS                                | MALE                              | 5,615 (59.00%) |
| <u> </u>                |           |                                                 | FEMALE                            | 3,899 (40.97%) |
| DROPPED MEMBERS         |           |                                                 | NON BINARY                        | 1 (0.01%)      |
| DECEASED                | 140       |                                                 | PREFER NOT TO ANSWER              | 2 (0.02%)      |
| CLUB CANCELLED<br>OTHER | 47<br>904 | CLICK HERE FOR CUMULATIVE                       | TOTAL FAMILY UNIT MEMBERS         | 2,085          |
| TOTAL                   | 1,091     | MEMBERSHIP DATA                                 | FAMILY MEMBERS PAYING HAL<br>DUES | F 1,063        |