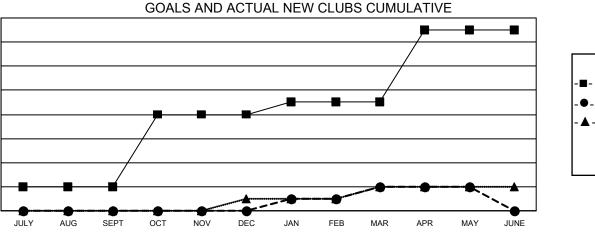

## GAT MONTHLY MEMBERSHIP PROGRESS REPORT

**Multiple District 19** 

LOCATION: WASHINGTON

Results as of: 5/31/2023

| Clubs         |               |             |               | Members               |                           |                         |                                                    |
|---------------|---------------|-------------|---------------|-----------------------|---------------------------|-------------------------|----------------------------------------------------|
|               | RESULTS FOR   | R 2022-2023 |               | RESULTS FOR 2022-2023 |                           |                         |                                                    |
| QUARTER       | NEW CLUB GOAL | NEW CLUBS   | DROPPED CLUBS | QUARTER               | MEMBER GROWTH NET<br>GOAL | MEMBER GROWTH<br>ACTUAL | DROPPED<br>MEMBERS ACTUAL<br>(including transfers) |
| JULY/AUG/SEPT | 2             | 0           | 4             | JULY/AUG/SE           | PT 84                     | 274                     | 287                                                |
| OCT/NOV/DEC   | 6             | 0           | 4             | OCT/NOV/DEC           | c 91                      | 306                     | 357                                                |
| JAN/FEB/MAR   | 1             | 2           | 3             | JAN/FEB/MAR           | 104                       | 359                     | 260                                                |
| APR/MAY/JUNE  | 6             | 0           | 1             | APR/MAY/JUN           | IE 95                     | 199                     | 187                                                |

CURRENT YEAR ACTUAL NEW CLUBS

▲ - LAST YEAR ACTUAL NEW CLUBS

GOALS AND ACTUAL MEMBERS CUMULATIVE

| DROPPED CLUBS: 12       |           | 258 CLUBS OF 381 ADDED 1 OR<br>MORE NEW MEMBERS | GENDER DISTRIBUTION               |                |
|-------------------------|-----------|-------------------------------------------------|-----------------------------------|----------------|
|                         |           | MORE NEW MEMBERS                                | MALE                              | 5,615 (59.00%) |
| <u> </u>                |           |                                                 | FEMALE                            | 3,899 (40.97%) |
| DROPPED MEMBERS         |           |                                                 | NON BINARY                        | 1 (0.01%)      |
| DECEASED                | 140       |                                                 | PREFER NOT TO ANSWER              | 2 (0.02%)      |
| CLUB CANCELLED<br>OTHER | 47<br>904 | CLICK HERE FOR CUMULATIVE                       | TOTAL FAMILY UNIT MEMBERS         | 2,085          |
| TOTAL                   | 1,091     | MEMBERSHIP DATA                                 | FAMILY MEMBERS PAYING HAL<br>DUES | F 1,063        |